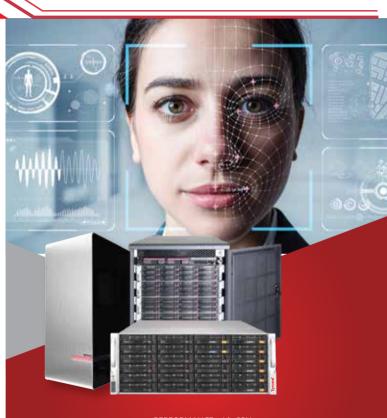

# VIDEO RECORDER **STORAGE SERVERS**

Tyrone recorder storage servers come with superior storage capacity optimized for video streaming.

# 24 Bay 4U Rackmount Server

Ideal for file sharing, backup and file synchronization, as well as remote access for surveillance and more

3.5" SAS3/SATA3

# 36 Bay 4U Rackmount Server

Ideal for media storage, remote access, archiving data and several other surveillance applications

36

3.5" SAS3/SATA3 bays

# 60 Bay 4U Rackmount Server

Consistent high performance optimized for artificial intelligent systems' and read-intensive surveillance applications.

60

3.5" SAS3/SATA3 bays

## **Designed for Surveillance**

A full range of servers optimized for HD Video Surveillance to meet any requirement and budget.