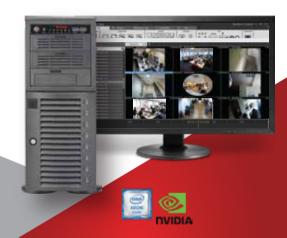

# VIEWING WORKSTATIONS

## High-performance Viewing Workstations, optimized for your Surveillance System

The video workstation is the delivery point of any video surveillance system, and it is critical that the video delivery viewing experience is high quality. Tyrone Camarero workstations set the industry standard, delivering in both computing and decoding performance, reliability, and affordability.

#### **VIDEO OPTIMIZED**

Flexible tower design puts the power of live video surveillance monitoring wherever you need it. And a full 1200W of power ensures smooth operation.

#### **GPU ACCELERATION**

Harness the power of Nvidia latest GPU with 2500 Cuda Cores and 8GB's of DRAM to seamlessly support 64 HD video streams and either 2x or 4x HD monitors. (Monitors not included)

#### **POWERFUL**

With 2nd Generation Intel® Xeon® Scalable Dual Socket Processors