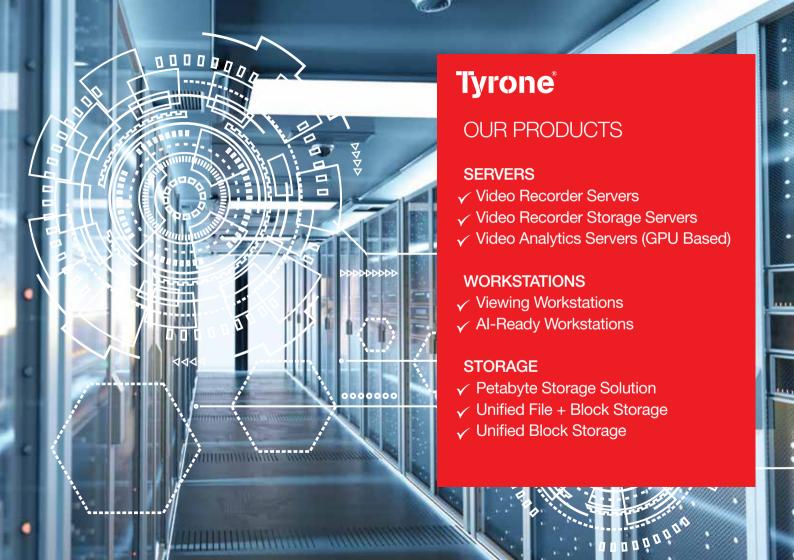

# VIDEO RECORDER SERVERS

Tyrone Recorder Servers are designed to meet the demanding needs of small to high-end surveillance applications.

# VIDEO RECORDER **STORAGE SERVERS**

Tyrone recorder storage servers come with superior storage capacity optimized for video streaming.

# PETABYTE STORAGE SOLUTION