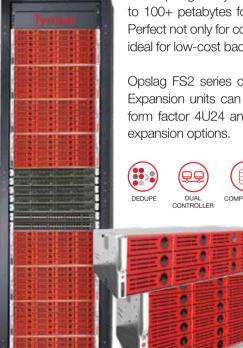

## A Unified Storage Solution flexible enough to adapt to your requirement.

With Opslag FS2 you can "pay as you grow" from a few terabytes to 100+ petabytes for long-term storage investment protection. Perfect not only for compressed video workflow environments but ideal for low-cost backup/archive applications.

Opslag FS2 series comes with high-availability dual controllers. Expansion units can start from 2U24 small form factor to large form factor 4U24 and up to the high-density 4U60 with JBOD

**SPECIFICATIONS** 