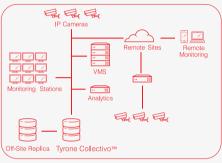

#### DS40012E1-460RL

60 Bay Deep Archival Brick

- > 4U Rackmount
- > Intel® Xeon® Scalable Processors
- > Capacity: Upto 800 TB per box

Collectivo Surveillance Workflow